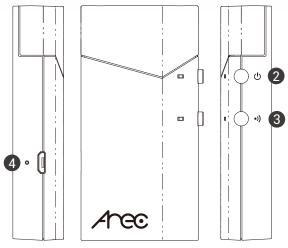

## **Product Interface**

- 1 Ø3.5 audio input jack
- 2 Power on-off
- 3 Microphone pairing / mute
- 4 Power input USB Micro-B port